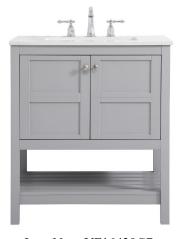

## Theo collection

30 inch single bathroom vanity Set

Item No: VF16430BL (Blue)

Item No: VF16430BK (Black)

Item No: VF16430GR (Grey)

Item No: VF16430WH (White)

**Available Finishes** 

## Dimensions Overall dimensions 30"L x 22"W x 34"H Top thickness 0.75" Specifications

| Specifications                      |                        |
|-------------------------------------|------------------------|
| Base Finish                         | Blue/Black/Grey/White  |
| Top finish                          | calacatta white        |
| Base material                       | solid wood leg and MDF |
| Top material                        | Engineered Marble      |
| Sink included                       | yes                    |
| sink material                       | porcelain              |
| overflow hole                       | yes                    |
| sink type                           | undermount             |
| Doors                               | Yes                    |
| number of doors                     | 2                      |
| Drawers                             | NO                     |
| number of Functional drawers        | 0                      |
| soft close drawer glides            | NO                     |
| mounting location                   | free-standing          |
| mounting bracket included           | no                     |
| backsplash included                 | no                     |
| drain assembly included             | no                     |
| faucet included                     | no                     |
| Compatible faucet installation type | widespread             |
| P-trap included                     | no                     |
| assembly required                   | no                     |
| installation required               | yes                    |
| warranty                            | 1 year limited         |
| Shipment Type                       | LTL                    |
|                                     |                        |