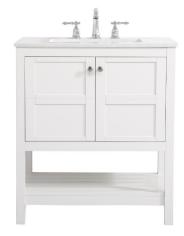

## Theo collection

30 inch single bathroom vanity Set

Item No: VF16430BL (Blue)

Item No: VF16430BK (Black)

Item No: VF16430GR (Grey)

Item No: VF16430WH (White)

**Available Finishes** 

## Dimensions Overall dimensions 30"L x 22"W x 34"H Top thickness 0.75" Specifications

| Specifications                      |                        |
|-------------------------------------|------------------------|
| Base Finish                         | Blue/Black/Grey/White  |
| Top finish                          | calacatta white        |
| Base material                       | solid wood leg and MDF |
| Top material                        | Engineered Marble      |
| Sink included                       | yes                    |
| sink material                       | porcelain              |
| overflow hole                       | yes                    |
| sink type                           | undermount             |
| Doors                               | Yes                    |
| number of doors                     | 2                      |
| Drawers                             | NO                     |
| number of Functional drawers        | 0                      |
| soft close drawer glides            | NO                     |
| mounting location                   | free-standing          |
| mounting bracket included           | no                     |
| backsplash included                 | no                     |
| drain assembly included             | no                     |
| faucet included                     | no                     |
| Compatible faucet installation type | widespread             |
| P-trap included                     | no                     |
| assembly required                   | no                     |
| installation required               | yes                    |
| warranty                            | 1 year limited         |
| Shipment Type                       | LTL                    |
|                                     |                        |