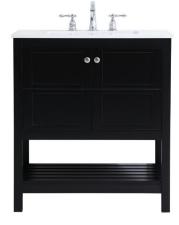

## Theo collection

30 inch single bathroom vanity Set

Item No: VF16430BL (Blue)

Item No: VF16430BK (Black)

Item No: VF16430GR (Grey)

Item No: VF16430WH (White)

**Available Finishes** 

## Dimensions Overall dimensions 30"L x 22"W x 34"H Top thickness 0.75" Specifications

| Specifications                      |                        |
|-------------------------------------|------------------------|
| Base Finish                         | Blue/Black/Grey/White  |
| Top finish                          | calacatta white        |
| Base material                       | solid wood leg and MDF |
| Top material                        | Engineered Marble      |
| Sink included                       | yes                    |
| sink material                       | porcelain              |
| overflow hole                       | yes                    |
| sink type                           | undermount             |
| Doors                               | Yes                    |
| number of doors                     | 2                      |
| Drawers                             | NO                     |
| number of Functional drawers        | 0                      |
| soft close drawer glides            | NO                     |
| mounting location                   | free-standing          |
| mounting bracket included           | no                     |
| backsplash included                 | no                     |
| drain assembly included             | no                     |
| faucet included                     | no                     |
| Compatible faucet installation type | widespread             |
| P-trap included                     | no                     |
| assembly required                   | no                     |
| installation required               | yes                    |
| warranty                            | 1 year limited         |
| Shipment Type                       | LTL                    |
|                                     |                        |