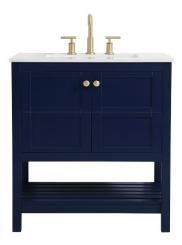

## Theo collection

30 inch single bathroom vanity Set

Item No: VF16430BL (Blue)

Item No: VF16430BK (Black)

Item No: VF16430GR (Grey)

Item No: VF16430WH (White)

**Available Finishes** 

## Dimensions Overall dimensions 30"L x 22"W x 34"H Top thickness 0.75" Specifications

| Specifications                      |                        |
|-------------------------------------|------------------------|
| Base Finish                         | Blue/Black/Grey/White  |
| Top finish                          | calacatta white        |
| Base material                       | solid wood leg and MDF |
| Top material                        | Engineered Marble      |
| Sink included                       | yes                    |
| sink material                       | porcelain              |
| overflow hole                       | yes                    |
| sink type                           | undermount             |
| Doors                               | Yes                    |
| number of doors                     | 2                      |
| Drawers                             | NO                     |
| number of Functional drawers        | 0                      |
| soft close drawer glides            | NO                     |
| mounting location                   | free-standing          |
| mounting bracket included           | no                     |
| backsplash included                 | no                     |
| drain assembly included             | no                     |
| faucet included                     | no                     |
| Compatible faucet installation type | widespread             |
| P-trap included                     | no                     |
| assembly required                   | no                     |
| installation required               | yes                    |
| warranty                            | 1 year limited         |
| Shipment Type                       | LTL                    |
|                                     |                        |